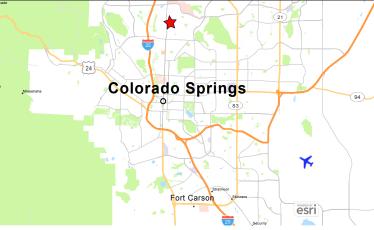

## Location Details

This property is located 3 miles northwest of downtown Colorado Springs, adjacent to Business Route 25. I-25 access is located at E. Filmore Road, to the south, with additional access via Austin Bluffs Parkway, to the north.