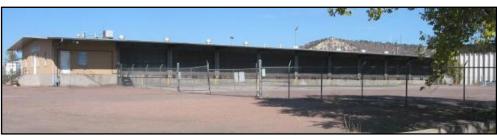

## Burr&Temkin 36 Door Cross-dock on 2.6± Acres

## **Property Details**

- Dock 36 Loading positions
  - 9,000± SF (50' x 180')
- Site
- 2.57± Acres Paved, fenced, & lit

Office 1,150± SF

Dave Dandurand 9418 W. 157th Court Overland Park, KS 66221 816.896.8141 dandurand@burrtemkin.com