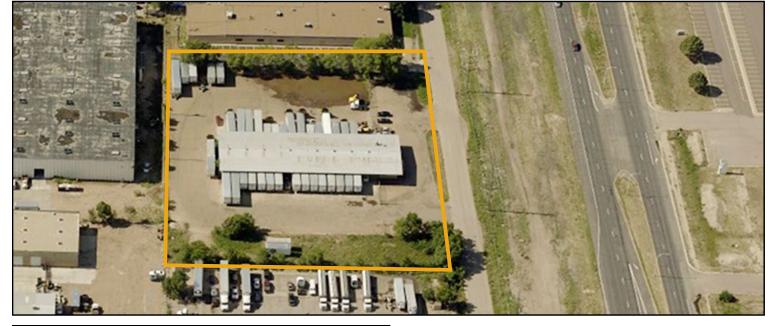

## Burr&Temkin 36 Door Cross-dock on 2.6± Acres

## 3621 Roberts Road, Colorado Springs, CO

For Sale or Lease \$2.500.000 \$450/door/month, net

## **Property Details**

- Dock 36 Loading positions
  - 9,000± SF (50' x 180')
- Site
- 2.57± Acres Paved, fenced, & lit

Office 1,150± SF

Dave Dandurand 9418 W. 157th Court Overland Park, KS 66221 816.896.8141 dandurand@burrtemkin.com